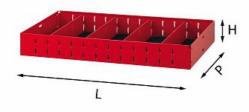

# 5003 RCC1

- Shelf with 4 removable dividers
- To combine with the uprights of line 5003 ME
- Supplied with anti-slip rubber mat

## Family details

| Code      | LxPxH mm     | Weight kg | Quantity for packaging |
|-----------|--------------|-----------|------------------------|
| U50030030 | 682,5x375x90 | 4,5       | 1                      |